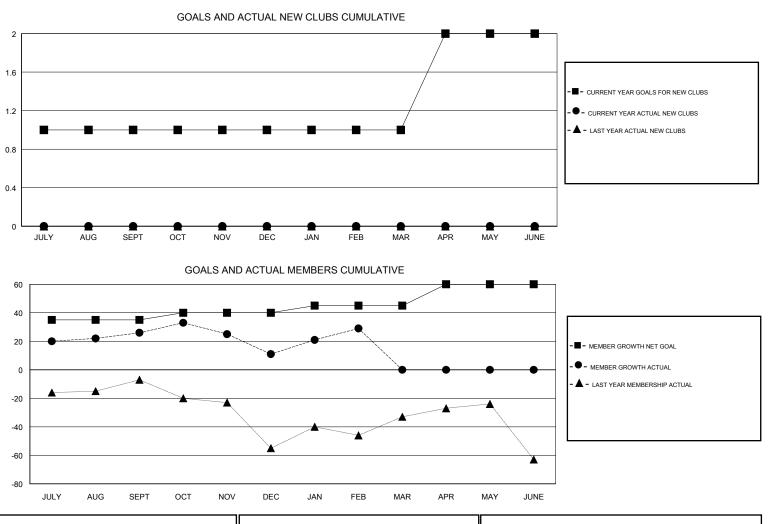

## LOCATION CALIFORNIA HOWARD HUDSON GMT CA GMT: Clubs Members RESULTS FOR 2018-2019 RESULTS FOR 2018-2019 NEW CLUB GOAL NEW CLUBS DROPPED CLUBS MEMBER GROWTH NET MEMBER GROWTH DROPPED QUARTER QUARTER GOAL ACTUAL MEMBERS ACTUAL (including transfers) 1 0 0 35 91 50 JULY/AUG/SEPT JULY/AUG/SEPT 0 0 0 5 51 65 OCT/NOV/DEC OCT/NOV/DEC 0 0 0 5 40 15 JAN/FEB/MAR JAN/FEB/MAR 1 0 0 0 0 15 APR/MAY/JUNE APR/MAY/JUNE